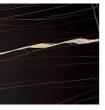

**



# Platium

#### 2016

Table with 15mm black painted glass top in the bright or satin version. 40mm bevelled edges on two sides of the top. Wooden base covered with 20mm natural polished Sahara Noir marble and "supermirror" bright stainless steel bottom plate. Also available with 15mm glass top and wooden base covered with 6mm painted glass in the colours black, blue grey or liquorice, in the bright or satin version or painted with the exclusive "Cashmere" brushed finish in the colours gold grey or anthracite.

| Cm (L x W x H) | Inches (L x W x H) |
|----------------|--------------------|
| 260 x 120 x 74 | 102½ x 47¼ x 29¼   |
| 280 x 120 x 74 | 110¼ x 47¼ x 29¼   |
| 300 x 120 x 74 | 118¼ x 47¼ x 29¼   |
|                |                    |









## Finishings

### Marble





Calacatta Vagli Oro

Sahara Noir

### Glass





Bright black

Bright blue-grey Bright liquorice

Satin liquorice



Cashmere

anthracite

Cashmere gold grey





Satin blue-grey





Bright stainless steel "supermirror"