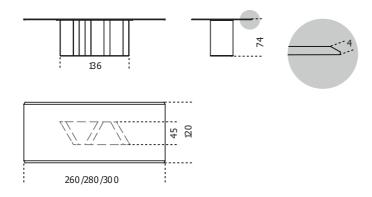

| Cm (L x W x H) | Inches (L x W x H) |
|----------------|--------------------|
| 260 x 120 x 74 | 102½ x 47¼ x 29¼   |
| 280 x 120 x 74 | 110¼ x 47¼ x 29¼   |
| 300 x 120 x 74 | 118¼ x 47¼ x 29¼   |
|                |                    |