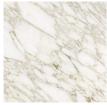

ce**



# Platium

#### 2016

Table with 15mm black painted glass top in the bright or satin version. 40mm bevelled edges on two sides of the top. Wooden base covered with 20mm natural polished Sahara Noir marble and "supermirror" bright stainless steel bottom plate. Also available with 15mm glass top and wooden base covered with 6mm painted glass in the colours black, blue grey or liquorice, in the bright or satin version or painted with the exclusive "Cashmere" brushed finish in the colours gold grey or anthracite.

| Cm (L x W x H) | Inches (L x W x H) |
|----------------|--------------------|
| 260 x 120 x 74 | 102½ x 47¼ x 29¼   |
| 280 x 120 x 74 | 110¼ x 47¼ x 29¼   |
| 300 x 120 x 74 | 118¼ x 47¼ x 29¼   |
|                |                    |









## Finishings

### Marble





Calacatta Vagli Oro

Sahara Noir

### Glass





Bright black

Bright blue-grey Bright liquorice

Satin liquorice



Cashmere

anthracite

Cashmere gold grey





Satin blue-grey





Bright stainless steel "supermirror"