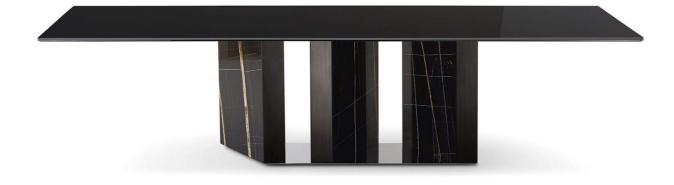

# Platium

#### 2016

Table with 15mm black painted glass top in the bright or satin version. 40mm bevelled edges on two sides of the top. Wooden base covered with 20mm natural polished Sahara Noir marble and "supermirror" bright stainless steel bottom plate. Also available with 15mm glass top and wooden base covered with 6mm painted glass in the colours black, blue grey or liquorice, in the bright or satin version or painted with the exclusive "Cashmere" brushed finish in the colours gold grey or anthracite.